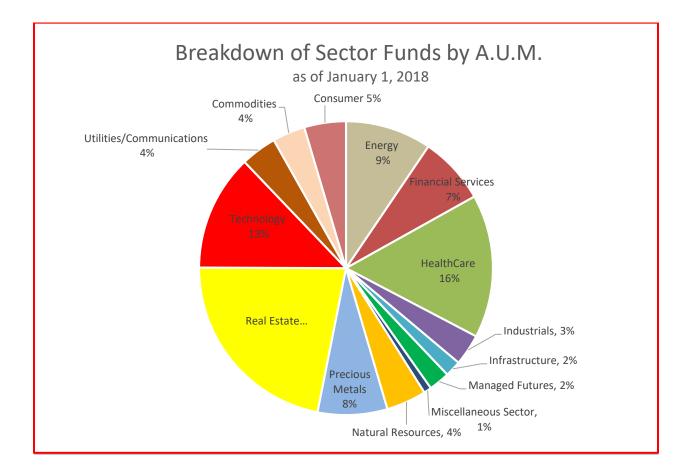

This report has been compiled by Active Fund Strategies, from data provided by Steele Systems. While it was painstakingly researched, Active Fund Strategies offers no warranty of its accuracy. The report's conclusion represents a good faith judgment of the issue and the findings of the research. It is intended for the educational purposes of licensed investment professionals. If you are viewing this report as an investor, Active Fund Strategies cautions you to seek the advice of an investment professional for proper interpretation of the report, and asks you to note that, with all investments, past performance is no guarantee of future performance and that investment risk is real, to include a possible loss of original capital. Feb 2018