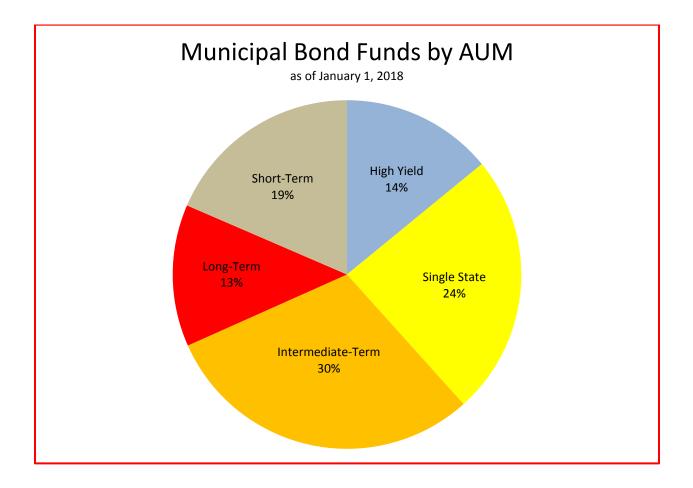

This report has been compiled by Active Fund Strategies, from data provided by Steele Systems. While it was painstakingly researched, Active Fund Strategies offers no warranty of its accuracy. The report's conclusion represents a good faith judgment of the issue and the findings of the research. It is intended for the educational purposes of licensed investment professionals. If you are viewing this report as an investor, Active Fund Strategies cautions you to seek the advice of an investment professional for proper interpretation of the report, and asks you to note that, with all investments, past performance is no guarantee of future performance and that investment risk is real, to include a possible loss of original capital. Feb 2018